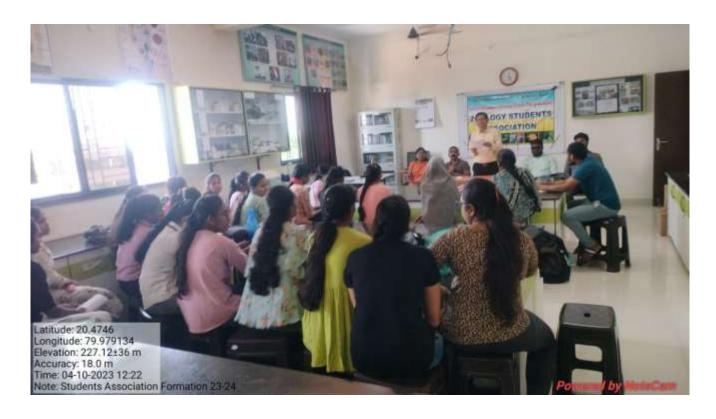

# Geography Students Association Report

**SESSION: - 2023 -24** 

DEPARTMENT OF GEOGRAPHY

## Department of Geography **Geography Association**2023 - 2024

To enhance the interest of the students in the subject of Geography and its research field; the M.G.C. Geographical Society was formed on 07-09-2023. The meeting of students was called and the committee of society bearers was elected.

For the inauguration of the Geographical Society for the academic year 2023-2024, Prof. Parag S. Meshram, (Head, Dept. of Geography) Prof. Dr. Vijay P. Gorde, Mr. Rahul Watgure (B.A.III Student) and the student of the Department of Geography were present.