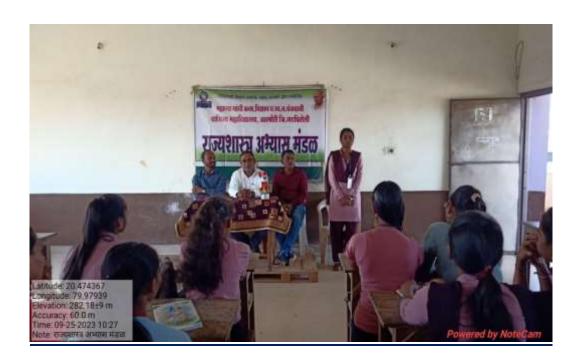

## Department of Geography **Geography Association**2023 - 2024

To enhance the interest of the students in the subject of Geography and its research field; the M.G.C. Geographical Society was formed on 07-09-2023. The meeting of students was called and the committee of society bearers was elected.

For the inauguration of the Geographical Society for the academic year 2023-2024, Prof. Parag S. Meshram, (Head, Dept. of Geography) Prof. Dr. Vijay P. Gorde, Mr. Rahul Watgure (B.A.III Student) and the student of the Department of Geography were present.

#### - सभा -

दिनांक ०७/०९/२०२३ ला भ्रूगोल विभागामध्ये प्रा. पराग मेश्राम प्रा. डॉ. विजय गोरडे यांनी सत्र २०२३-२४ करिता भ्रूगोल अभ्यास मंडळाची स्थापना करणे व कार्यकारिणी तयार करण्याचे उद्देशाने दिनांक ०७/०९/२०२३ ला वरील कार्यक्रम करण्याचे योजिले आहे, व या माध्यमातून वर्षभरात होणा-या कार्यक्रमाचे नियोजन व आयोजन करण्यासंबंधी चर्चा करण्यात आली.

भूगोल विभागाचे प्रा. डॉ. विजय गोरडे हे उपस्थित होते.

वरील कार्यक्रम दिनांक ०७/०९/२०२३ ला यशस्वीरित्या भ्रूगोल विभागात पार पाडला.

दिनांक: ०७/०९/२०२३

भूगोल विभाग प्रमुख

Emestram

प्रा पराग मेश्राम

प्रा. डॉ. विजय गोरडे