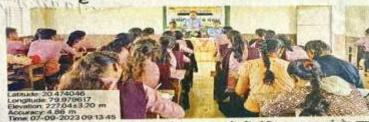

## Department of Geography **Geography Association**2023 - 2024

To enhance the interest of the students in the subject of Geography and its research field; the M.G.C. Geographical Society was formed on 07-09-2023. The meeting of students was called and the committee of society bearers was elected.

For the inauguration of the Geographical Society for the academic year 2023-2024, Prof. Parag S. Meshram, (Head, Dept. of Geography) Prof. Dr. Vijay P. Gorde, Mr. Rahul Watgure (B.A.III Student) and the student of the Department of Geography were present.

#### - सभा -

दिनांक ०७/०९/२०२३ ला भ्रूगोल विभागामध्ये प्रा. पराग मेश्राम प्रा. डॉ. विजय गोरडे यांनी सत्र २०२३-२४ करिता भ्रूगोल अभ्यास मंडळाची स्थापना करणे व कार्यकारिणी तयार करण्याचे उद्देशाने दिनांक ०७/०९/२०२३ ला वरील कार्यक्रम करण्याचे योजिले आहे, व या माध्यमातून वर्षभरात होणा-या कार्यक्रमाचे नियोजन व आयोजन करण्यासंबंधी चर्चा करण्यात आली.