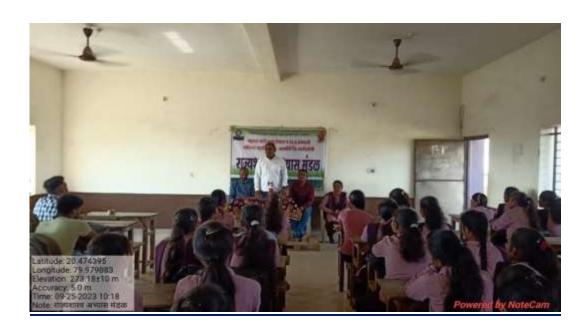

## Department of Geography **Geography Association**2023 - 2024

To enhance the interest of the students in the subject of Geography and its research field; the M.G.C. Geographical Society was formed on 07-09-2023. The meeting of students was called and the committee of society bearers was elected.

For the inauguration of the Geographical Society for the academic year 2023-2024, Prof. Parag S. Meshram, (Head, Dept. of Geography) Prof. Dr. Vijay P. Gorde, Mr. Rahul Watgure (B.A.III Student) and the student of the Department of Geography were present.

भूगोल विभागाचे प्रा. डॉ. विजय गोरडे हे उपस्थित होते.

वरील कार्यक्रम दिनांक ०७/०९/२०२३ ला यशस्वीरित्या भ्रूगोल विभागात पार पाडला.

दिनांक: ०७/०९/२०२३

भूगोल विभाग प्रमुख

Emestram

प्रा पराग मेश्राम

प्रा. डॉ. विजय गोरडे