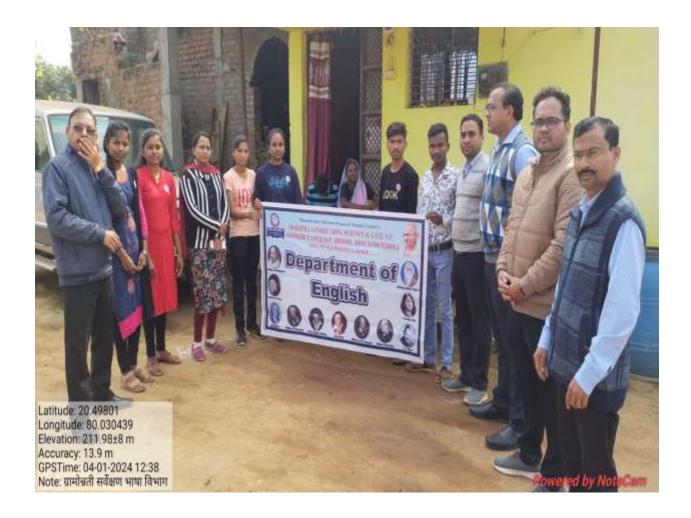

ental meeting of Students' Literary Association was held on 17/07/2023 under

the chairmanship of Dr.N.N.Meshran (Head of the Department) at English Department.

Following decisions were made as per the agenda.

1. As per the first agenda, it was decided to form English Literary Association of English

Department for the session 2023-24.

2. Some of the students were selected from B.A. and B.Com in English Literary Association.

3. Mr. Saurabh R. Dhakate has been selected as the Chairman of the English Literary Association.

4. No other issue was discussed in the meeting.

5. Prof. Vaibhav Padole conducted the meeting and Prof. Anil Raut offered the votes of thanks.

Date: 23-07 -2021 In-charge

English Literary Association

#### **NOTICE**



In-charge

**English Literary Association** 



### Marathi Literature Students Association

#### Mahatma Gandhi Arts, Science and Late N. P. Commerce College, Armori Dept. of Marathi **Report of the Activity** (Academic Year – 2023-24)

| Name of Activity Organized              | Marathi Vangmay Abhyas Mandal Udghatan (Student Association of           |  |
|-----------------------------------------|--------------------------------------------------------------------------|--|
|                                         | Marathi Literature )                                                     |  |
| Title of Activity                       | Marathi Vangmay Abhyas Mandal Udghatan (Student Association of           |  |
|                                         | Marathi Literature)                                                      |