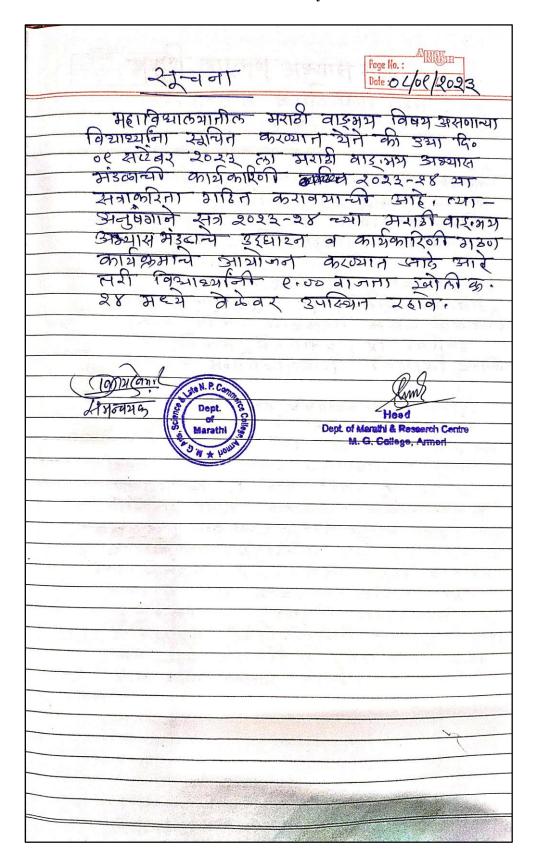

#### सूचना

महाविद्यालयातील भ्रूगोल विषयाच्या बी.ए. भाग १, २ व ३ च्या सर्व विद्यार्थ्यांना सुचित करण्यात येते की श्रैक्षाणिक सत्र २०२३-२४ मध्ये वर्षभरात दोन्ही सत्रात भ्रूगोल विषयासंबंधीत विविध प्रकारच्या उपक्रमाचे आयोजन करण्याच्या अनुषंगाने दिनांक ०७/०९/२०२३ ला भ्रूगोल अभ्यास मंडळाची स्थापना करायची असल्याने भ्रूगोल विभागांमध्ये सर्व विद्यार्थ्यांनी उपस्थित राहणे अनिवार्य आहे.

दिनांकः ०४/०९/२०२३

भूगोल विभाग प्रमुख