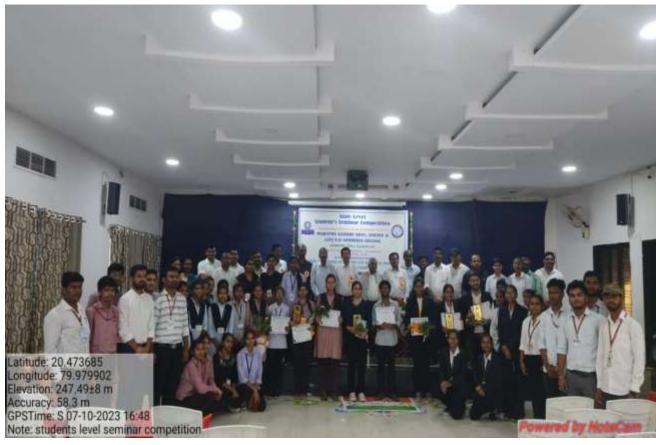

## Department of Geography **Geography Association**2023 - 2024

To enhance the interest of the students in the subject of Geography and its research field; the M.G.C. Geographical Society was formed on 07-09-2023. The meeting of students was called and the committee of society bearers was elected.

For the inauguration of the Geographical Society for the academic year 2023-2024, Prof. Parag S. Meshram, (Head, Dept. of Geography) Prof. Dr. Vijay P. Gorde, Mr. Rahul Watgure (B.A.III Student) and the student of the Department of Geography were present.

| Sr. No. | Designation       | Students Name           | Class    |
|---------|-------------------|-------------------------|----------|
| 1.      | Chair Person      | Mr. Rahul Watgure       | B.A. III |
| 2.      | Vice Chair Person | Ku. Bhagyashri Channe   | B.A. III |
| 3.      | Vice Chair Person | Ku. Tumbde Purva        | B.A. II  |
| 4.      | Secretary         | Mr. Saurabh Dhakate     | B.A. III |
| 5.      | Joint Secretary   | Mr. Karan Dighore       | B.A. I   |
| 6.      | Treasury          | Mr. Nitesh Gota         | B.A. II  |
| 7.      | Member            | Ku. Sharvari Banbole    | B.A. II  |
| 8.      | Member            | Ku. Vaishnavi Gulankwar | B.A. I   |
| 9.      | Member            | Ku. Chetna Hargule      | B.A. II  |
| 10      | Member            | Ku. Megha Donadkar      | B.A. III |
| 11      | Member            | Ku. Anchal Nannaware    | B.A. I   |