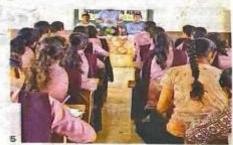

## Department of Geography **Geography Association**2023 - 2024

To enhance the interest of the students in the subject of Geography and its research field; the M.G.C. Geographical Society was formed on 07-09-2023. The meeting of students was called and the committee of society bearers was elected.

For the inauguration of the Geographical Society for the academic year 2023-2024, Prof. Parag S. Meshram, (Head, Dept. of Geography) Prof. Dr. Vijay P. Gorde, Mr. Rahul Watgure (B.A.III Student) and the student of the Department of Geography were present.