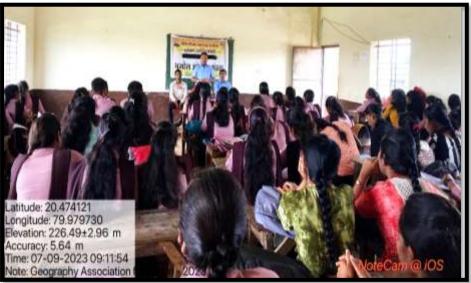

## Department of Geography **Geography Association**2023 - 2024

To enhance the interest of the students in the subject of Geography and its research field; the M.G.C. Geographical Society was formed on 07-09-2023. The meeting of students was called and the committee of society bearers was elected.

For the inauguration of the Geographical Society for the academic year 2023-2024, Prof. Parag S. Meshram, (Head, Dept. of Geography) Prof. Dr. Vijay P. Gorde, Mr. Rahul Watgure (B.A.III Student) and the student of the Department of Geography were present.

#### - सभा -

दिनांक ०७/०९/२०२३ ला भ्रूगोल विभागामध्ये प्रा. पराग मेश्राम प्रा. डॉ. विजय गोरडे यांनी सत्र २०२३-२४ करिता भ्रूगोल अभ्यास मंडळाची स्थापना करणे व कार्यकारिणी तयार करण्याचे उद्देशाने दिनांक ०७/०९/२०२३ ला वरील कार्यक्रम करण्याचे योजिले आहे, व या माध्यमातून वर्षभरात होणा-या कार्यक्रमाचे नियोजन व आयोजन करण्यासंबंधी चर्चा करण्यात आली.