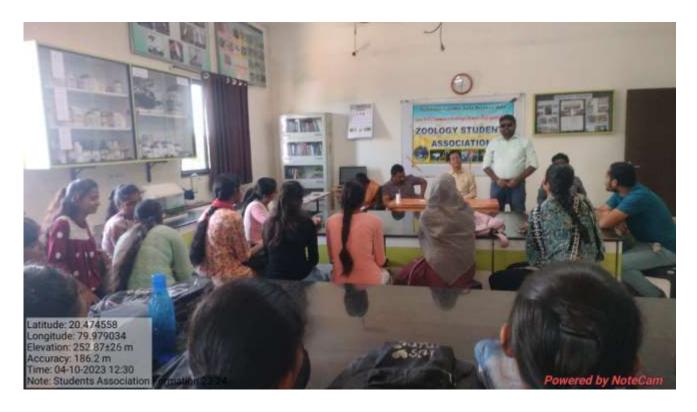

# Geography Students Association Report

**SESSION: - 2023 -24** 

DEPARTMENT OF GEOGRAPHY

## Department of Geography **Geography Association**2023 - 2024

To enhance the interest of the students in the subject of Geography and its research field; the M.G.C. Geographical Society was formed on 07-09-2023. The meeting of students was called and the committee of society bearers was elected.

For the inauguration of the Geographical Society for the academic year 2023-2024, Prof. Parag S. Meshram, (Head, Dept. of Geography) Prof. Dr. Vijay P. Gorde, Mr. Rahul Watgure (B.A.III Student) and the student of the Department of Geography were present.