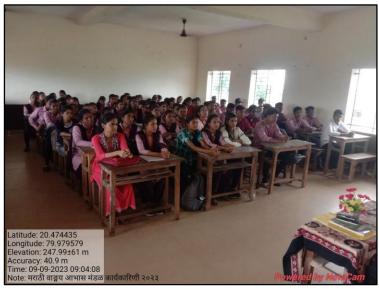

#### - सभा -

दिनांक ०७/०९/२०२३ ला भ्रूगोल विभागामध्ये प्रा. पराग मेश्राम प्रा. डॉ. विजय गोरडे यांनी सत्र २०२३-२४ करिता भ्रूगोल अभ्यास मंडळाची स्थापना करणे व कार्यकारिणी तयार करण्याचे उद्देशाने दिनांक ०७/०९/२०२३ ला वरील कार्यक्रम करण्याचे योजिले आहे, व या माध्यमातून वर्षभरात होणा-या कार्यक्रमाचे नियोजन व आयोजन करण्यासंबंधी चर्चा करण्यात आली.

दिनांक ०७/०९/२०२३ ला भ्रूगोल अभ्यास मंडळाची स्थापना व कार्यकारणी निर्माण करण्याच्या उद्देशाने

भूगोलात विभागाद्वारे वर्षभरात विविध कार्यक्रमाचे आयोजन करण्याच्या उद्देशाने भूगोल विभाग प्रमुख प्रा. पराग

मेश्राम व प्रा. डॉ. विजय गोरडे यांच्यामध्ये दिनांक ०६/०९/२०२३ ला सभेवे आयोजन करून वरील कार्यक्रम

यशस्वीरित्या घेण्याचे ठरविले व दिनांक ०७/०९/२०२३ ला भ्रुगोल अभ्यास मंडळाची स्थापना सत्र २०२३-२४

करिता करण्यात आली.

१. भ्रुगोल विभागाद्वारे सत्र २०२३-२४ करिता विविध उपक्रम राबविण्याकरिता भ्रुगोल अभ्यास मंडळाची स्थापना