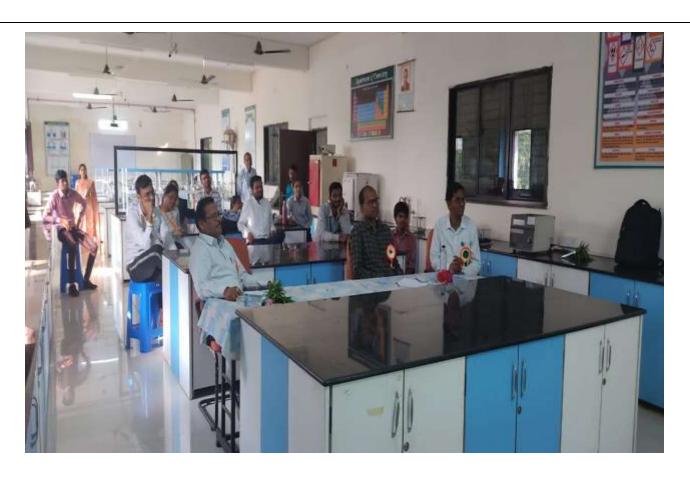

## Department of Geography **Geography Association**2023 - 2024

To enhance the interest of the students in the subject of Geography and its research field; the M.G.C. Geographical Society was formed on 07-09-2023. The meeting of students was called and the committee of society bearers was elected.

For the inauguration of the Geographical Society for the academic year 2023-2024, Prof. Parag S. Meshram, (Head, Dept. of Geography) Prof. Dr. Vijay P. Gorde, Mr. Rahul Watgure (B.A.III Student) and the student of the Department of Geography were present.