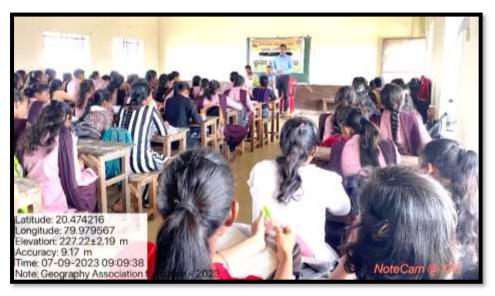

## Department of Geography **Geography Association**2023 - 2024

To enhance the interest of the students in the subject of Geography and its research field; the M.G.C. Geographical Society was formed on 07-09-2023. The meeting of students was called and the committee of society bearers was elected.

For the inauguration of the Geographical Society for the academic year 2023-2024, Prof. Parag S. Meshram, (Head, Dept. of Geography) Prof. Dr. Vijay P. Gorde, Mr. Rahul Watgure (B.A.III Student) and the student of the Department of Geography were present.

#### - सभा -

दिनांक ०७/०९/२०२३ ला भ्रूगोल विभागामध्ये प्रा. पराग मेश्राम प्रा. डॉ. विजय गोरडे यांनी सत्र २०२३-२४ करिता भ्रूगोल अभ्यास मंडळाची स्थापना करणे व कार्यकारिणी तयार करण्याचे उद्देशाने दिनांक ०७/०९/२०२३ ला वरील कार्यक्रम करण्याचे योजिले आहे, व या माध्यमातून वर्षभरात होणा-या कार्यक्रमाचे नियोजन व आयोजन करण्यासंबंधी चर्चा करण्यात आली.