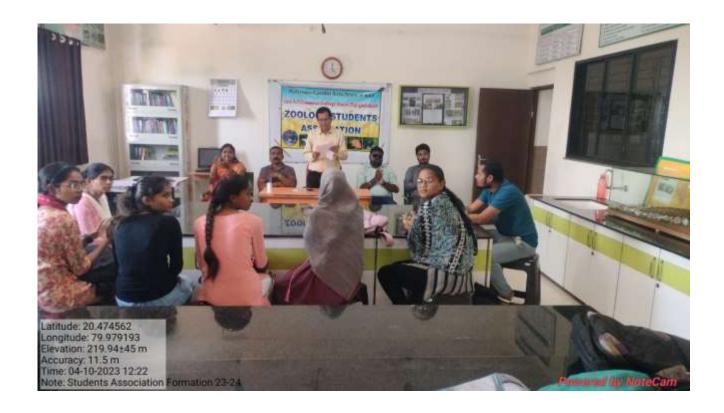

# Geography Students Association Report

**SESSION: - 2023 -24** 

DEPARTMENT OF GEOGRAPHY

## Department of Geography **Geography Association**2023 - 2024

To enhance the interest of the students in the subject of Geography and its research field; the M.G.C. Geographical Society was formed on 07-09-2023. The meeting of students was called and the committee of society bearers was elected.

For the inauguration of the Geographical Society for the academic year 2023-2024, Prof. Parag S. Meshram, (Head, Dept. of Geography) Prof. Dr. Vijay P. Gorde, Mr. Rahul Watgure (B.A.III Student) and the student of the Department of Geography were present.