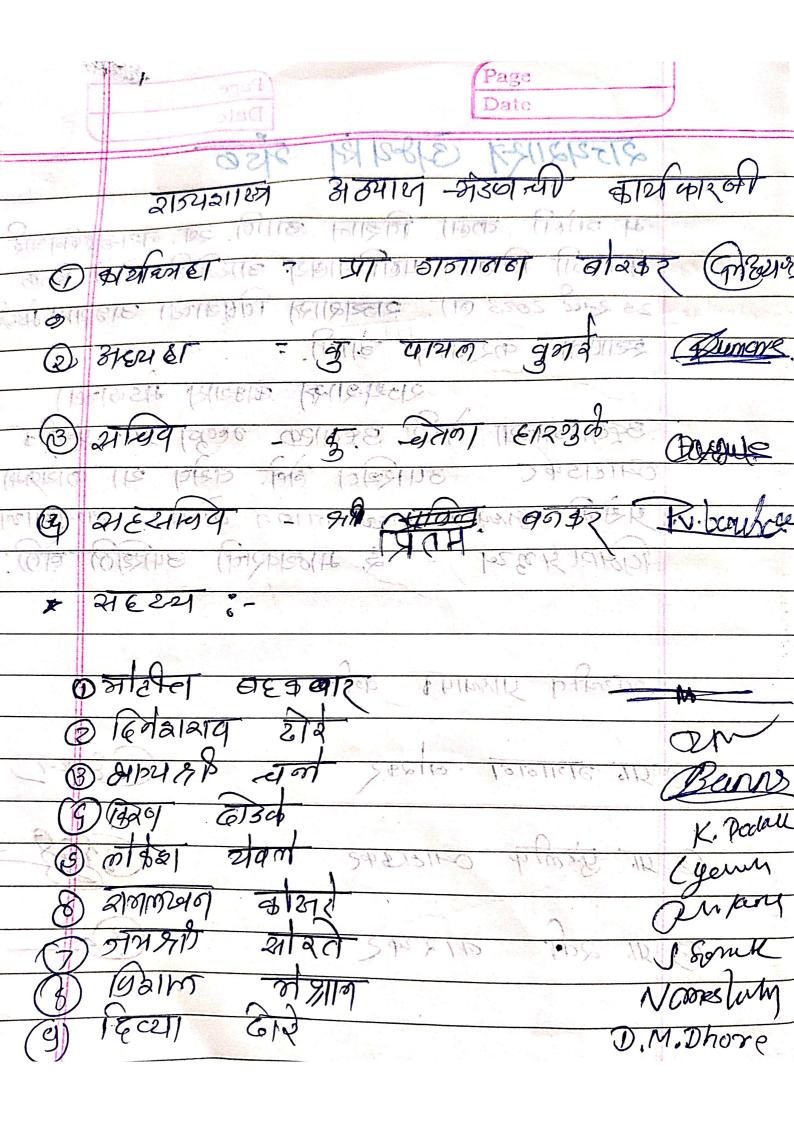

| Sr. No. | Designation       | Students Name           | Class    |
|---------|-------------------|-------------------------|----------|
| 1.      | Chair Person      | Mr. Rahul Watgure       | B.A. III |
| 2.      | Vice Chair Person | Ku. Bhagyashri Channe   | B.A. III |
| 3.      | Vice Chair Person | Ku. Tumbde Purva        | B.A. II  |
| 4.      | Secretary         | Mr. Saurabh Dhakate     | B.A. III |
| 5.      | Joint Secretary   | Mr. Karan Dighore       | B.A. I   |
| 6.      | Treasury          | Mr. Nitesh Gota         | B.A. II  |
| 7.      | Member            | Ku. Sharvari Banbole    | B.A. II  |
| 8.      | Member            | Ku. Vaishnavi Gulankwar | B.A. I   |
| 9.      | Member            | Ku. Chetna Hargule      | B.A. II  |
| 10      | Member            | Ku. Megha Donadkar      | B.A. III |
| 11      | Member            | Ku. Anchal Nannaware    | B.A. I   |

Prof. in Charge

Prof Dr. Vijay P. Gorde (Dept. of Geography)

Prof. Parag S. Meshram (Head, Dept. of Geography)

३ चा कु. राहुल वाटगुरे याची निवड करण्यात आली तसेच उपाध्यक्षपदी बी.ए. भाग ३ ची कु. भाग्यश्री चन्ने

हिची व बी.ए भाग २ ची कु. पूर्वा तुंबडे याची निवड करण्यात आली.

४. सत्र २०२३-२४ च्या भूगोल अभ्यास मंडळाच्या उद्घाटन प्रसंगी भूगोल विभाग प्रमुख प्रा. पराग मेशाम

भूगोल विभागाचे प्रा. डॉ. विजय गोरडे हे उपस्थित होते.

वरील कार्यक्रम दिनांक ०७/०९/२०२३ ला यशस्वीरित्या भ्रूगोल विभागात पार पाडला.

दिनांक: ०७/०९/२०२३

भूगोल विभाग प्रमुख

Emestram

प्रा पराग मेश्राम

प्रा. डॉ. विजय गोरडे