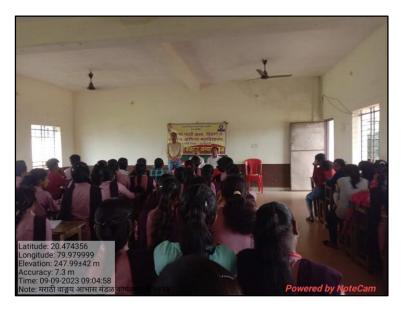

#### - सभा -

दिनांक ०७/०९/२०२३ ला भ्रूगोल विभागामध्ये प्रा. पराग मेश्राम प्रा. डॉ. विजय गोरडे यांनी सत्र २०२३-२४ करिता भ्रूगोल अभ्यास मंडळाची स्थापना करणे व कार्यकारिणी तयार करण्याचे उद्देशाने दिनांक ०७/०९/२०२३ ला वरील कार्यक्रम करण्याचे योजिले आहे, व या माध्यमातून वर्षभरात होणा-या कार्यक्रमाचे नियोजन व आयोजन करण्यासंबंधी चर्चा करण्यात आली.

दिनांक ०७/०९/२०२३ ला भ्रूगोल अभ्यास मंडळाची स्थापना व कार्यकारणी निर्माण करण्याच्या उद्देशाने

भूगोलात विभागाद्वारे वर्षभरात विविध कार्यक्रमाचे आयोजन करण्याच्या उद्देशाने भूगोल विभाग प्रमुख प्रा. पराग

मेश्राम व प्रा. डॉ. विजय गोरडे यांच्यामध्ये दिनांक ०६/०९/२०२३ ला सभेवे आयोजन करून वरील कार्यक्रम

यशस्वीरित्या घेण्याचे ठरविले व दिनांक ०७/०९/२०२३ ला भ्रुगोल अभ्यास मंडळाची स्थापना सत्र २०२३-२४

करिता करण्यात आली.

१. भ्रुगोल विभागाद्वारे सत्र २०२३-२४ करिता विविध उपक्रम राबविण्याकरिता भ्रुगोल अभ्यास मंडळाची स्थापना