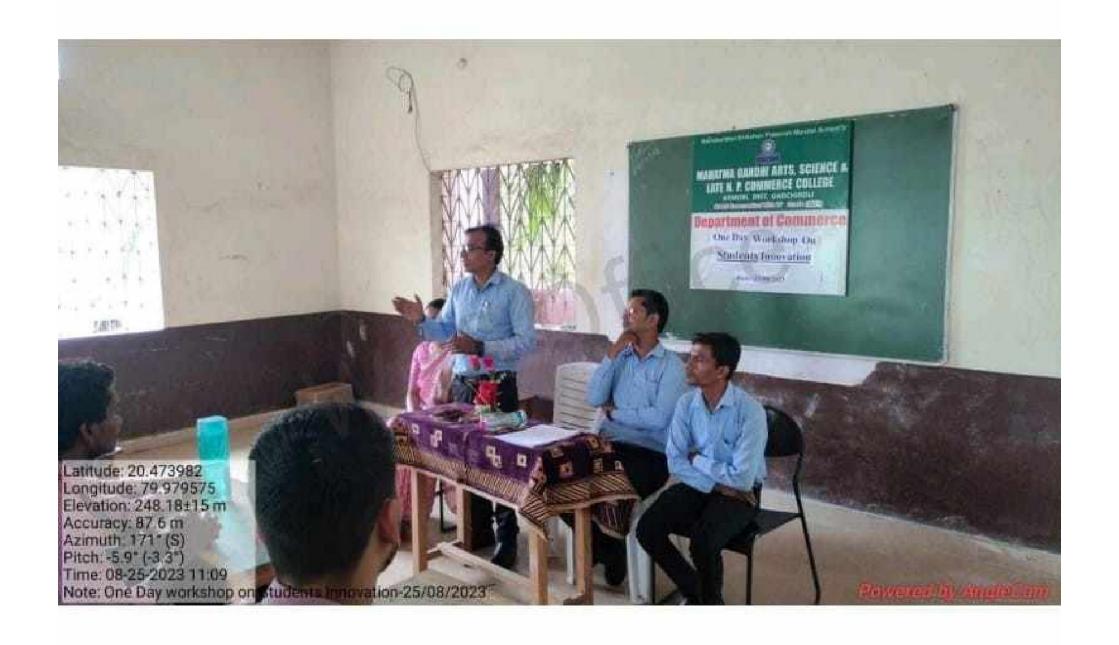

|











### One Day Workshop on

# "Career Counseling on Future Prospects after Graduation"

Resource Person:- Dr. Anil Sharma

Date: - 25/01/2024

| Sr.<br>No. | Name of Students         | Class    | Mobile No.   | Signature       |
|------------|--------------------------|----------|--------------|-----------------|
| 1.         | Rohit D. Meshram         | B.COD TI | I 3850469409 | Ronit           |
| 2.         | Lina V. Wasjuekas        | _11      | 7038568927   | Bucejukas       |
| 3.         | Deitigendha N. Kannuka   | -11-     | 7670843701   | - De            |
| 4.         | Samiksha W. Sapate       | -11      | 7798395149   | Lambaky         |
| 5.         | Komal P. Typul           | 11       | 7498519702   | tue.            |
| 6.         | Presand V. Devikar       | 11