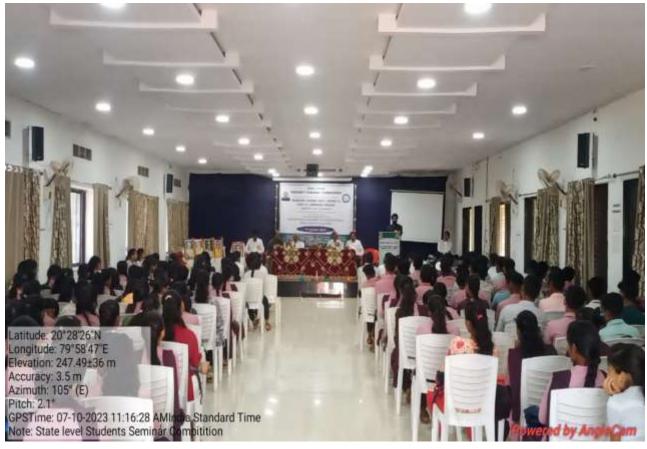

| Lunch                                                                                                                                                                                                       |  |
| Time 3 pm to 4 pm.                    | Valedictory Programme                                                                                                                                                                                       |  |
| *************                         | *************                                                                                                                                                                                               |  |

#### **State-Level Student's Seminar Competition Photo Gallery**



















# कलात्मक स्पर्धांमुळे विद्यार्थ्यांमध्ये वाढते स्पर्धावृत्ती

## माजी कुलगुरू डॉ. गजभिये यांचे प्रतिपादन : महात्मा गांधी कॉलेजमध्ये सेमिनार

लोकमत न्यूज नेटवर्क आरमोरी: विद्यार्थ्यांच्या कलागुणांना विकसित करणारे कार्यक्रम महाविद्यालयात सर्वच विभागातर्फे आयोजित केले जातात. अशा प्रकारच्या आयोजनामुळे विद्यार्थ्यांच्या मनात स्पर्धावृत्ती निर्माण होते. त्यांच्या कलागुणांना व्यक्त करण्याची संधी प्राप्त होते. म्हणून असे सेमिनार नेहमी आयोजित केले पाहिजे, असे प्रतिपादन मध्यप्रदेशातील सागर विद्यापीठाचे माजी कुलगुरू डॉ. एन. एस. गजभिये यांनी केले.

आरमोरी येथील महात्मा गांधी कला, विज्ञान व स्व. न. पं. वाणिज्य महाविद्यालयात रसायनशास्त्र विभाग व राष्ट्रीय विज्ञान परिषद नागपूर यांच्या संयुक्त विद्यमाने राज्यस्तरीय सेमिनार



मार्गदर्शन करताना माजी कुलगुरू डॉ.एन.एस. गजभिये, सोबत प्राचार्य खालसा.